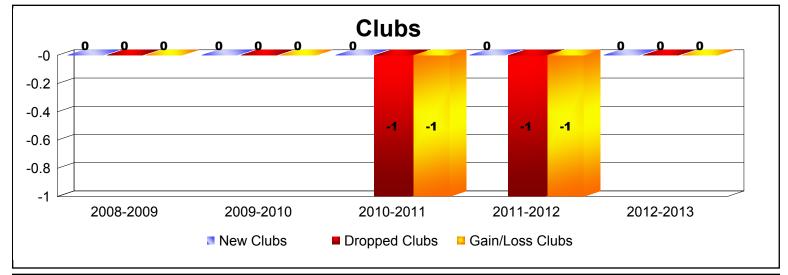

District 1 K

As of June 2013 Cumulative

| Year      | New<br>Clubs | Dropped<br>Clubs | Gain/<br>Loss<br>Clubs | New<br>Members | Charter<br>Members | Reinstate<br>Members | Transfer<br>Members | Total<br>Member<br>Added | Total<br>Members<br>Dropped | Gain/<br>Loss<br>Members |
|-----------|--------------|------------------|------------------------|----------------|--------------------|----------------------|---------------------|--------------------------|-----------------------------|--------------------------|
| 2008-2009 | 0            | 0                | 0                      | 120            | 0                  | 2                    | 6                   | 128                      | -117                        | 11                       |
| 2009-2010 | 0            | 0                | 0                      | 110            | 0                  | 7                    | 1                   | 118                      | -107                        | 11                       |
| 2010-2011 | 0            | -1               | -1                     | 100            | 0                  | 1                    | 10                  | 111                      | -143                        | -32                      |
| 2011-2012 | 0            | -1               | -1                     | 81             | 0                  | 5                    | 7                   | 93                       | -164                        | -71                      |
| 2012-2013 | 0            | 0                | 0                      | 107            | 0                  | 2                    | 11                  | 120                      | -109                        | 11                       |
| Average   | 0            | 0                | 0                      | 104            | 0                  | 3                    | 7                   | 114                      | -128                        | -14                      |