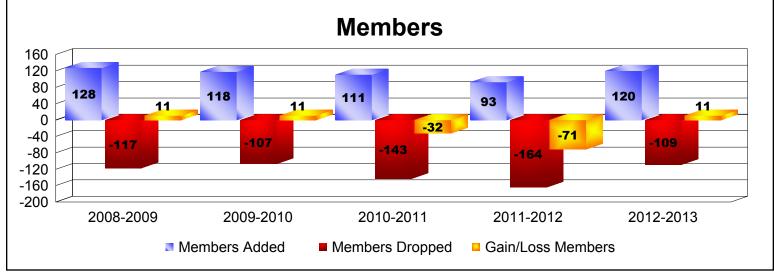

District 1 K

As of June 2013 Cumulative

| Year      | New<br>Clubs | Dropped<br>Clubs | Gain/<br>Loss<br>Clubs | New<br>Members | Charter<br>Members | Reinstate<br>Members | Transfer<br>Members | Total<br>Member<br>Added | Total<br>Members<br>Dropped | Gain/<br>Loss<br>Members |
|-----------|--------------|------------------|------------------------|----------------|--------------------|----------------------|---------------------|--------------------------|-----------------------------|--------------------------|
| 2008-2009 | 0            | 0                | 0                      | 120            | 0                  | 2                    | 6                   | 128                      | -117                        | 11                       |
| 2009-2010 | 0            | 0                | 0                      | 110            | 0                  | 7                    | 1                   | 118                      | -107                        | 11                       |
| 2010-2011 | 0            | -1               | -1                     | 100            | 0                  | 1                    | 10                  | 111                      | -143                        | -32                      |
| 2011-2012 | 0            | -1               | -1                     | 81             | 0                  | 5                    | 7                   | 93                       | -164                        | -71                      |
| 2012-2013 | 0            | 0                | 0                      | 107            | 0                  | 2                    | 11                  | 120                      | -109                        | 11                       |
| Average   | 0            | 0                | 0                      | 104            | 0                  | 3                    | 7                   | 114                      | -128                        | -14                      |